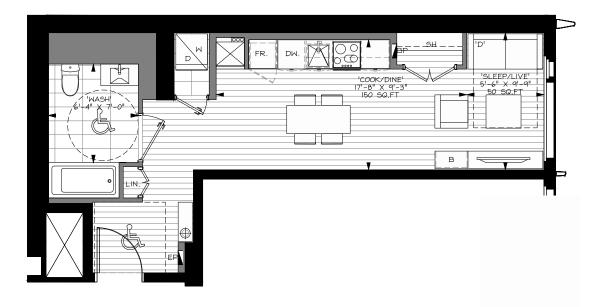

## **BACHELOR UNIT**

<u>KEY PLAN</u>

### **BACHELOR UNIT**

 $\cup$ 

<u>KEY PLAN</u>