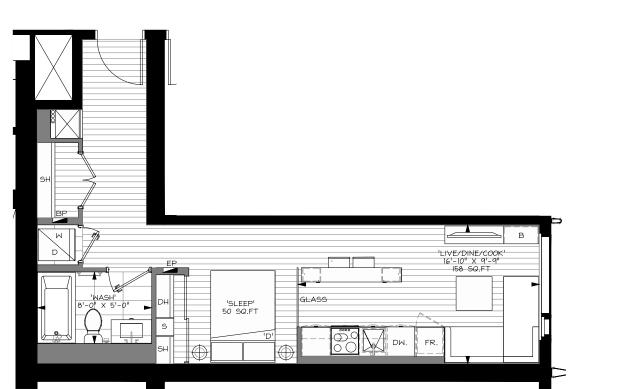

### **1 BEDROOM UNIT**

 $\cup$ 

 $\cup$ 

## **1 BEDROOM UNIT**

. . . . .

ш

Ζ 0 1

≲

S.

. \_\_\_\_ Ζ 0 1

 $\cup$ 