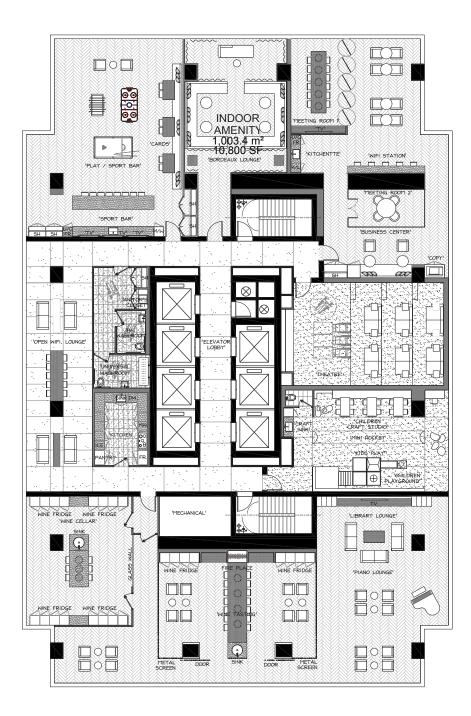

# PROPOSED LEVEL 4 AMENITY

#### **ENTERTAINMENT ROOM**

MEETING ROOMS & BUSINESS CENTRE

#### THEATRE

CHILDREN'S ROOM (INCL. PLAYGROUND)

> WINE CELLAR / TASTING ROOM

LOUNGE AREAS (INDOOR & OUTDOOR)