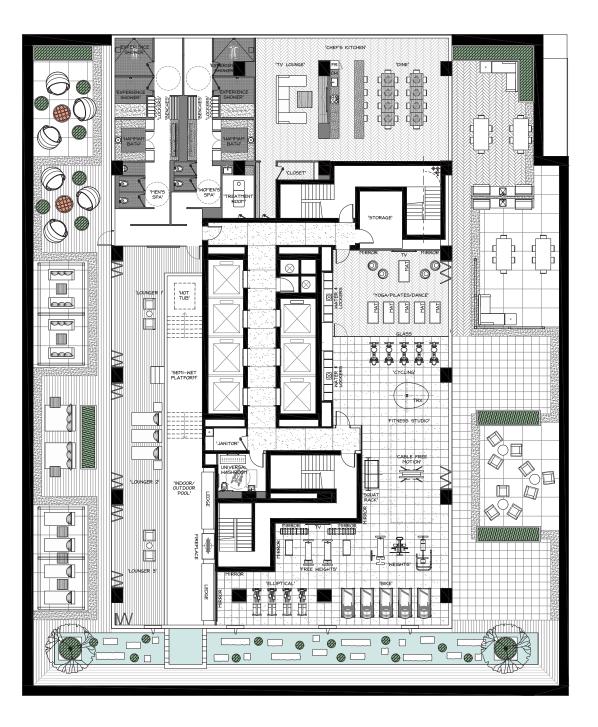

# PROPOSED LEVEL 3 AMENITY

INDOOR / OUTDOOR POOL SPA FACILITIES KITCHEN & DINING AREA FITNESS STUDIOS LOUNGE AREAS (INDOOR & OUTDOOR)