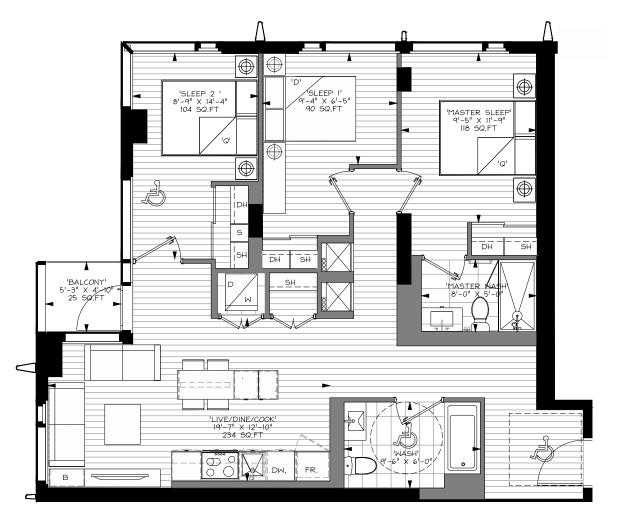

# **RENTAL REPLACEMENT UNITS**

## **BUILDING SECTION**

| <section-header></section-header> | Unit Type | Existing<br>Units | <b>Proposed Replacement</b><br>March 2019                                            |
|-----------------------------------|-----------|-------------------|--------------------------------------------------------------------------------------|
|                                   | Bachelor  | 54                | Seventeen (17) Bachelor units<br>Thirty-seven (37) 1-bedroom units                   |
|                                   | 1-bedroom | 25                | Eight (8) 1-bedroom units<br>Twelve (12) 2-bedroom units<br>Five (5) 3-bedroom units |
|                                   | 2-bedroom | 1                 | One (1) 3-bedroom unit                                                               |
|                                   | 3-bedroom | 1                 | One (1) 3-bedroom unit                                                               |
|                                   | Total     | 81                | 81 Units                                                                             |