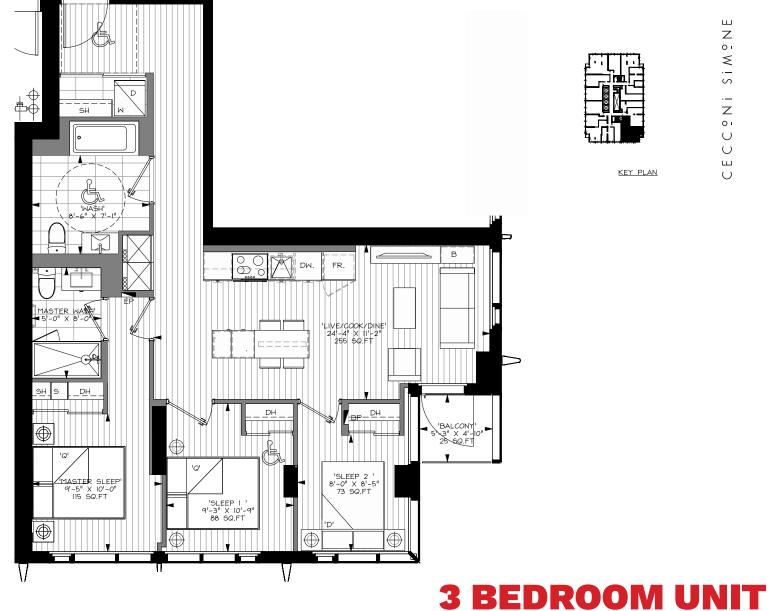

# **RENTAL REPLACEMENT UNITS**

## **BUILDING SECTION**

| <section-header></section-header> | Unit Type | Existing<br>Units | <b>Proposed Replacement</b><br>March 2019                                            |
|-----------------------------------|-----------|-------------------|--------------------------------------------------------------------------------------|
|                                   | Bachelor  | 54                | Seventeen (17) Bachelor units<br>Thirty-seven (37) 1-bedroom units                   |
|                                   | 1-bedroom | 25                | Eight (8) 1-bedroom units<br>Twelve (12) 2-bedroom units<br>Five (5) 3-bedroom units |
|                                   | 2-bedroom | 1                 | One (1) 3-bedroom unit                                                               |
|                                   | 3-bedroom | 1                 | One (1) 3-bedroom unit                                                               |
|                                   | Total     | 81                | 81 Units                                                                             |