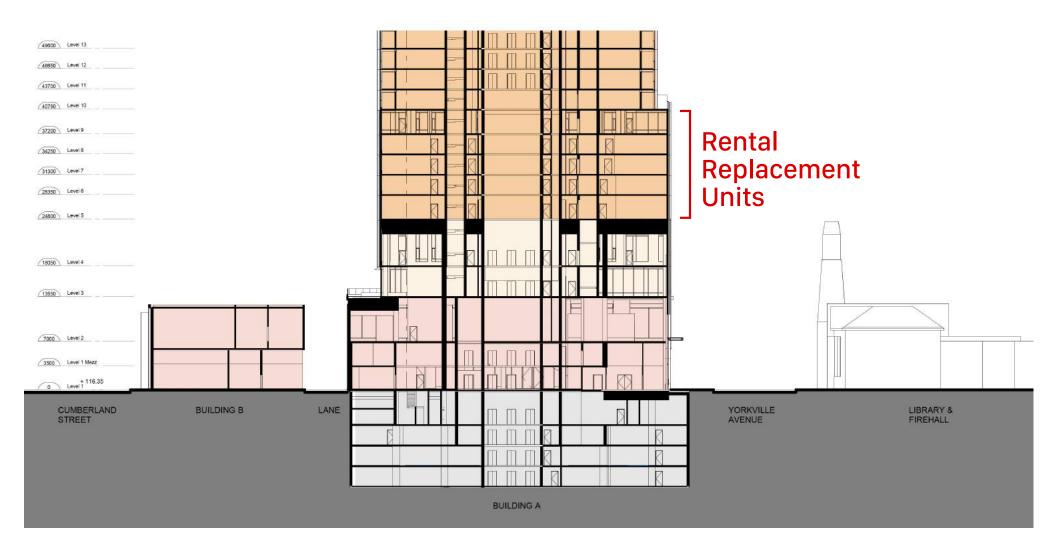

# **RENTAL REPLACEMENT UNITS**

## **BUILDING SECTION**

| <section-header></section-header> | Unit Type | Existing<br>Units | <b>Proposed Replacement</b><br>March 2019                                            |
|-----------------------------------|-----------|-------------------|--------------------------------------------------------------------------------------|
|                                   | Bachelor  | 54                | Seventeen (17) Bachelor units<br>Thirty-seven (37) 1-bedroom units                   |
|                                   | 1-bedroom | 25                | Eight (8) 1-bedroom units<br>Twelve (12) 2-bedroom units<br>Five (5) 3-bedroom units |
|                                   | 2-bedroom | 1                 | One (1) 3-bedroom unit                                                               |
|                                   | 3-bedroom | 1                 | One (1) 3-bedroom unit                                                               |
|                                   | Total     | 81                | 81 Units                                                                             |