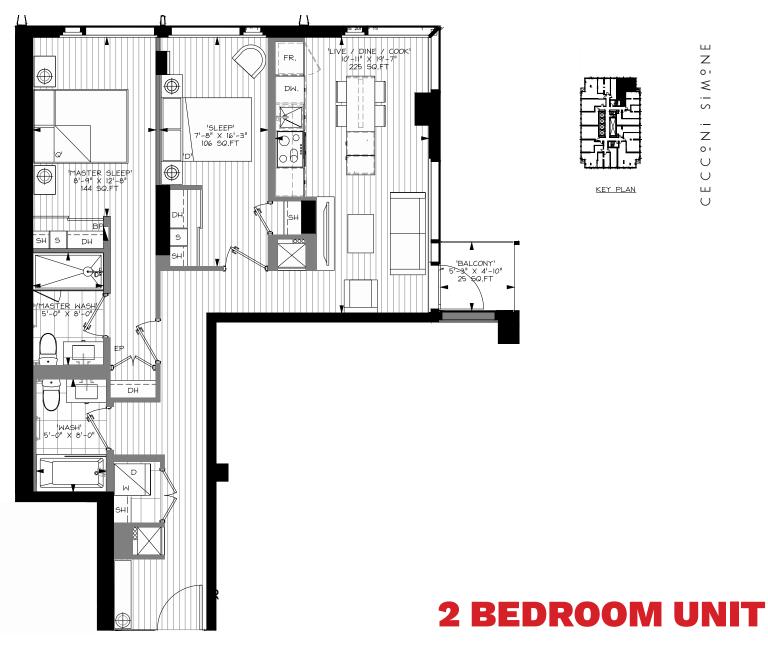

# **RENTAL REPLACEMENT UNITS**

## **BUILDING SECTION**

| <section-header></section-header> | Unit Type | Existing<br>Units | <b>Proposed Replacement</b><br>March 2019                                            |
|-----------------------------------|-----------|-------------------|--------------------------------------------------------------------------------------|
|                                   | Bachelor  | 54                | Seventeen (17) Bachelor units<br>Thirty-seven (37) 1-bedroom units                   |
|                                   | 1-bedroom | 25                | Eight (8) 1-bedroom units<br>Twelve (12) 2-bedroom units<br>Five (5) 3-bedroom units |
|                                   | 2-bedroom | 1                 | One (1) 3-bedroom unit                                                               |
|                                   | 3-bedroom | 1                 | One (1) 3-bedroom unit                                                               |
|                                   | Total     | 81                | 81 Units                                                                             |