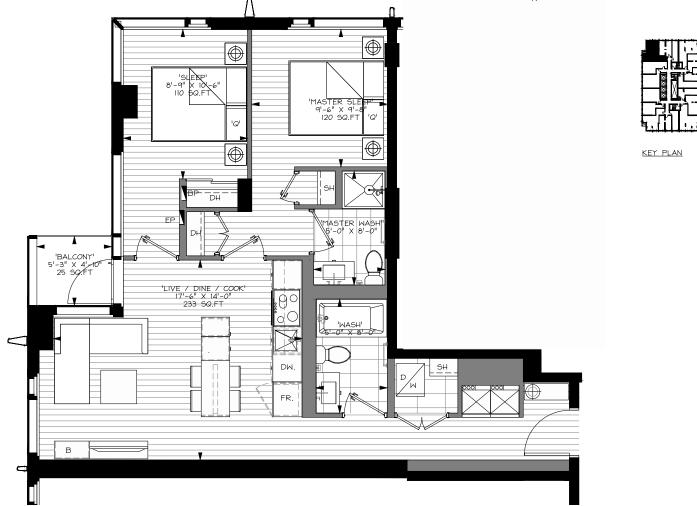

### **1 BEDROOM UNIT**

 $\cup$ 

 $\cup$ 

## **1 BEDROOM UNIT**

. . . . .

ш

Ζ 0 1

≲

S.

. \_\_\_\_ Ζ 0 1

 $\cup$ 