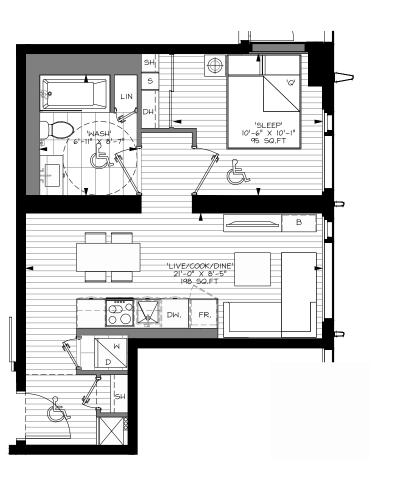

## **BACHELOR UNIT**

<u>KEY PLAN</u>

### **BACHELOR UNIT**

 $\cup$ 

<u>KEY PLAN</u>