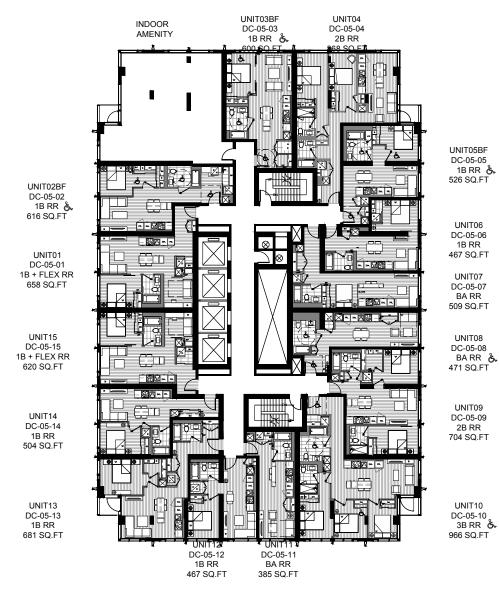

# **RENTAL REPLACEMENT UNITS**

## **BUILDING SECTION**

| <section-header></section-header> | Unit Type | Existing<br>Units | <b>Proposed Replacement</b><br>March 2019                                            |
|-----------------------------------|-----------|-------------------|--------------------------------------------------------------------------------------|
|                                   | Bachelor  | 54                | Seventeen (17) Bachelor units<br>Thirty-seven (37) 1-bedroom units                   |
|                                   | 1-bedroom | 25                | Eight (8) 1-bedroom units<br>Twelve (12) 2-bedroom units<br>Five (5) 3-bedroom units |
|                                   | 2-bedroom | 1                 | One (1) 3-bedroom unit                                                               |
|                                   | 3-bedroom | 1                 | One (1) 3-bedroom unit                                                               |
|                                   | Total     | 81                | 81 Units                                                                             |