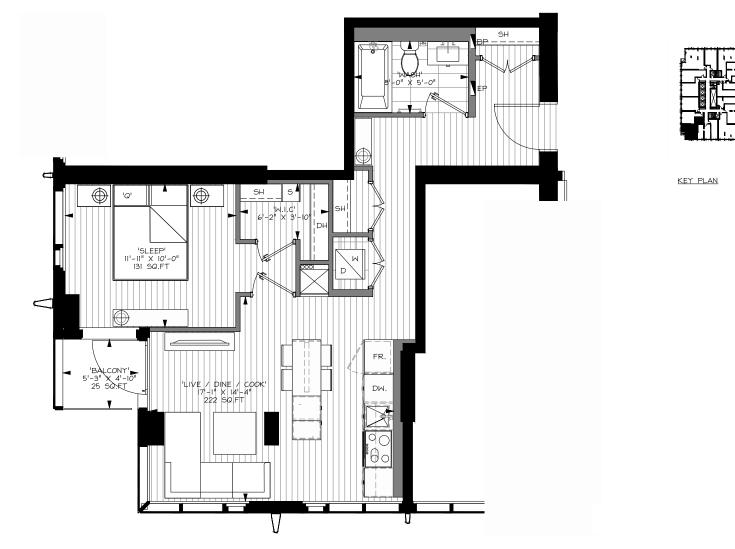

### **1 BEDROOM UNIT**

 $\cup$ 

 $\cup$ 

## **1 BEDROOM UNIT**

. . . . .

ш

Ζ 0 1

≲

S.

. \_\_\_\_ Ζ 0 1

 $\cup$ 