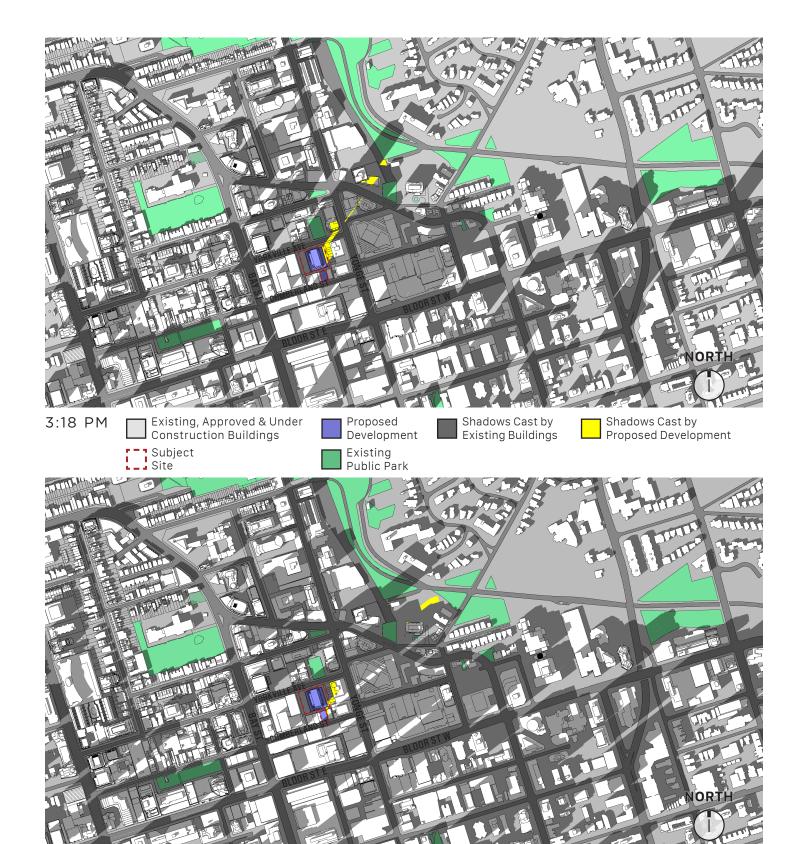

#### S H A D O W STUDY

11-21 YORKVILLE AVENUE

TORONTO

11 YORKVILLE PARTNERS INC.

PREPARED FOR: March 2018

9:18 AM

Existing, Approved & Under Construction Buildings

Proposed Development

Shadows Cast by Existing Buildings

Shadows Cast by
Proposed Development

Subject Site

Existing Public Park

10:18 AM

Existing, Approved & Under Construction Buildings

Development

Shadows Cast by **Existing Buildings** 