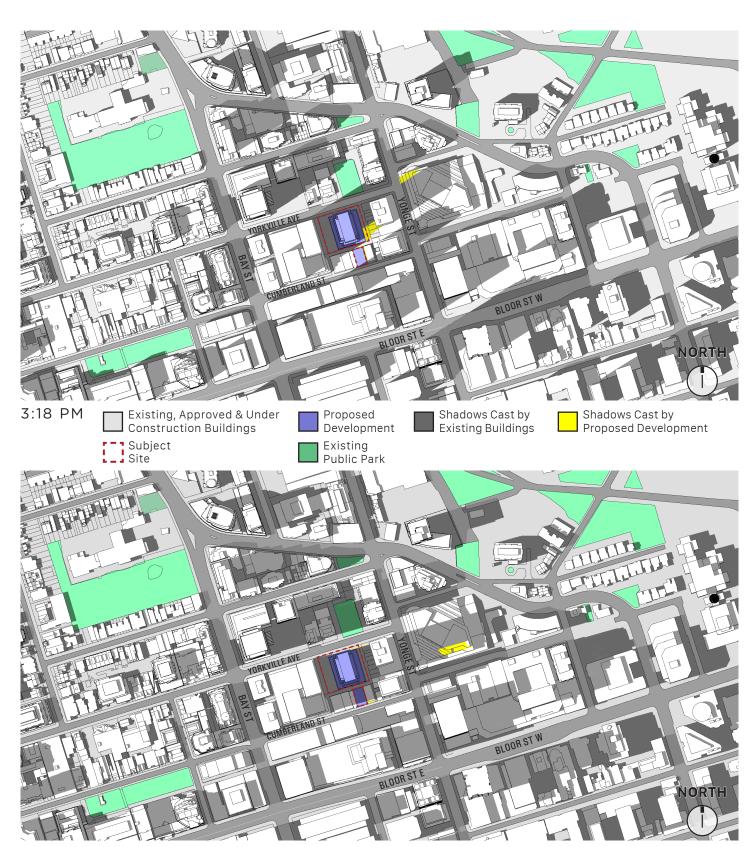

Subject

Existing Public Park

5:18 AM

Existing, Approved & Under Construction Buildings

Proposed Development

Shadows Cast by Existing Buildings

Shadows Cast by
Proposed Development

Subject Site

Existing
Public Park