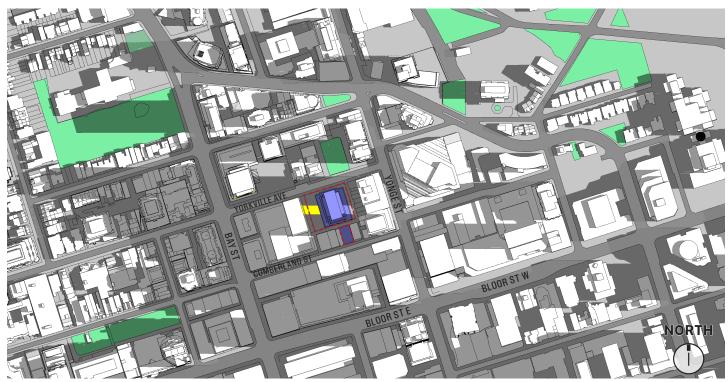

Proposed Development

Subject Subj

Existing Public Park

9:18 AM

Existing, Approved & Under Construction Buildings

Proposed Development

Shadows Cast by Existing Buildings

Shadows Cast by
Proposed Development

Subject

Existing Public Park

5:18 AM

Existing, Approved & Under Construction Buildings

Proposed Development

Shadows Cast by Existing Buildings

Shadows Cast by
Proposed Development

Subject Site