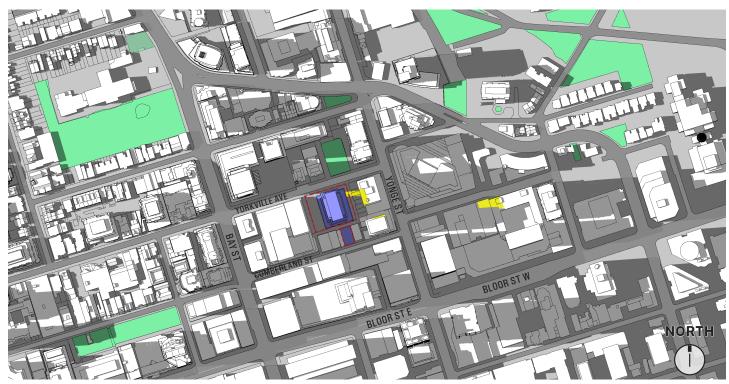

#### S H A D O W STUDY

11-21 YORKVILLE AVENUE

TORONTO

11 YORKVILLE PARTNERS INC.

PREPARED FOR: March 2018

9:18 AM

Existing, Approved & Under Construction Buildings

Proposed Development

Shadows Cast by Existing Buildings

Shadows Cast by
Proposed Development

Subject Site

Existing Public Park

10:18 AM

Existing, Approved & Under Construction Buildings

Development

Shadows Cast by **Existing Buildings** 