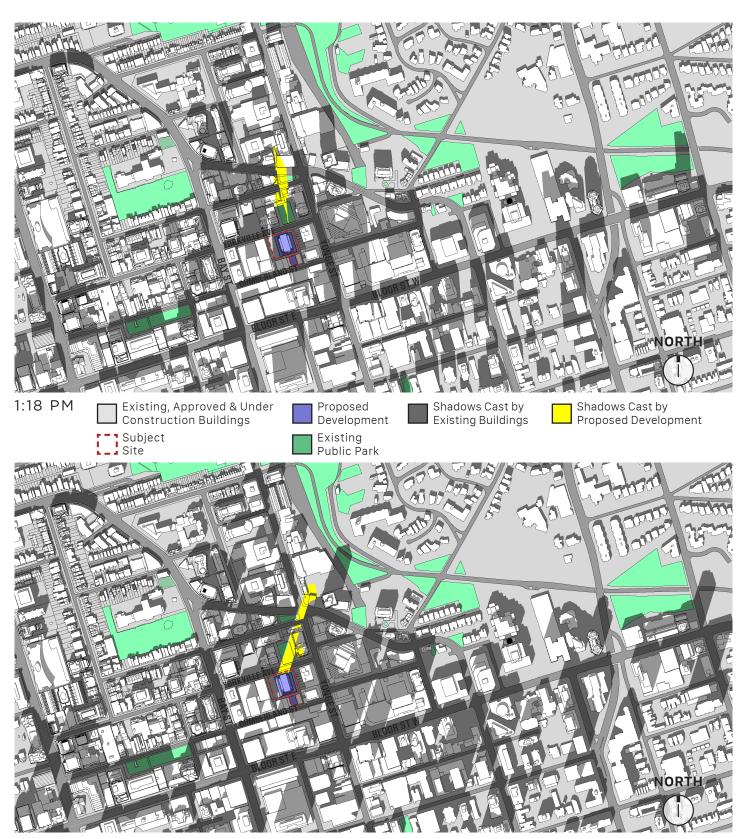

Subject

Existing Public Park

5:18 AM

Existing, Approved & Under Construction Buildings

Proposed Development

Shadows Cast by Existing Buildings

Shadows Cast by
Proposed Development

Subject Site

Existing
Public Park