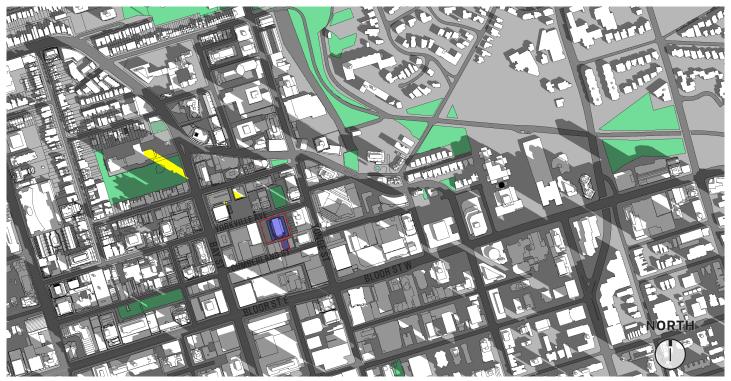

Shadows Cast by Existing Buildings

Shadows Cast by
Proposed Development

Subject Site

Existing Public Park

10:18 AM

Existing, Approved & Under Construction Buildings

Development

Shadows Cast by **Existing Buildings** 

Proposed Development

Subject Subj

Existing Public Park

9:18 AM

Existing, Approved & Under Construction Buildings

Proposed Development

Shadows Cast by Existing Buildings

Shadows Cast by
Proposed Development