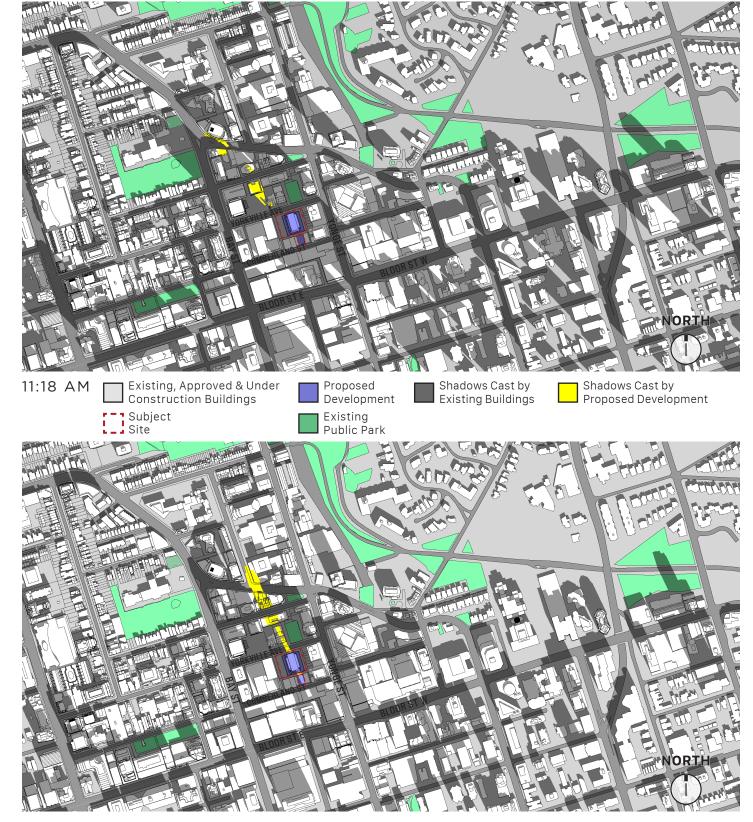

Proposed Development

Subject Subj

Existing Public Park

9:18 AM

Existing, Approved & Under Construction Buildings

Proposed Development

Shadows Cast by Existing Buildings

Shadows Cast by
Proposed Development

Subject

Existing Public Park

5:18 AM

Existing, Approved & Under Construction Buildings

Proposed Development

Shadows Cast by Existing Buildings

Shadows Cast by
Proposed Development

Subject Site

Existing
Public Park