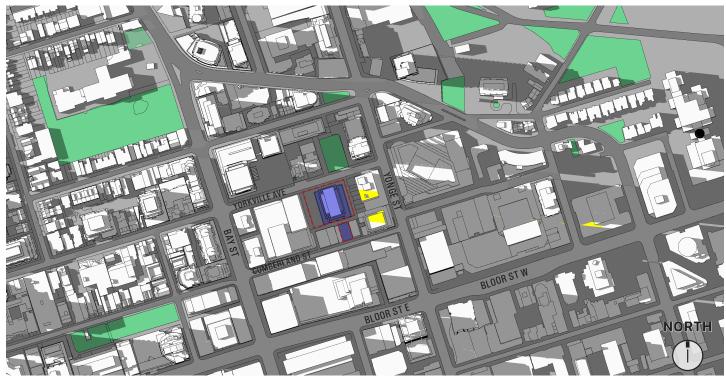

Proposed Development

Subject Subj

Existing Public Park

9:18 AM

Existing, Approved & Under Construction Buildings

Proposed Development

Shadows Cast by Existing Buildings

Shadows Cast by
Proposed Development

Subject

Existing Public Park

5:18 AM

Existing, Approved & Under Construction Buildings

Proposed Development

Shadows Cast by Existing Buildings

Shadows Cast by
Proposed Development

Subject Site