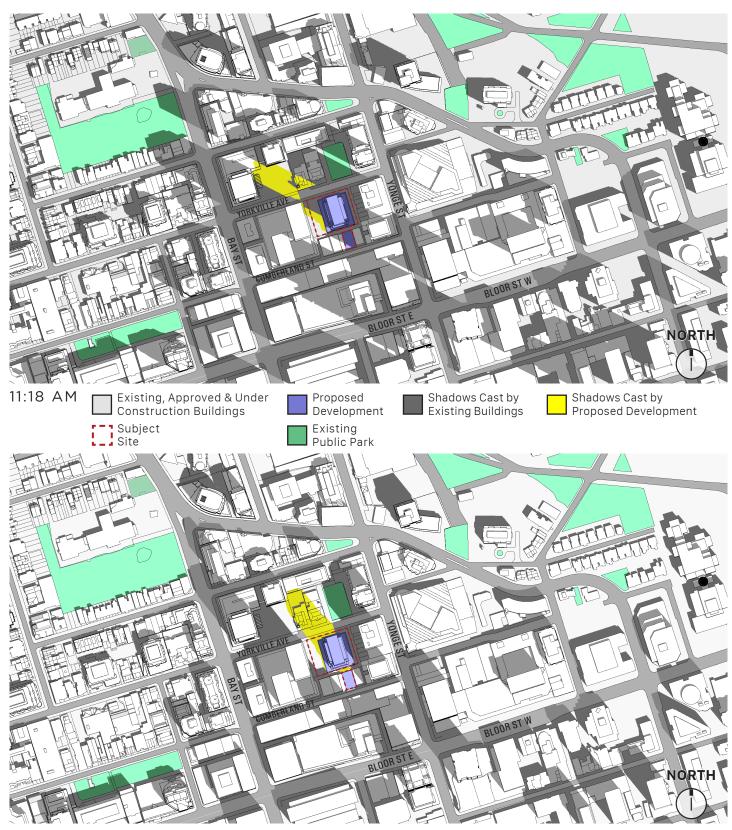

Shadows Cast by Existing Buildings

Shadows Cast by
Proposed Development

Subject Site

Existing Public Park

10:18 AM

Existing, Approved & Under Construction Buildings

Development

Shadows Cast by **Existing Buildings** 

Proposed Development

Subject Subj

Existing Public Park

9:18 AM

Existing, Approved & Under Construction Buildings

Proposed Development

Shadows Cast by Existing Buildings

Shadows Cast by
Proposed Development