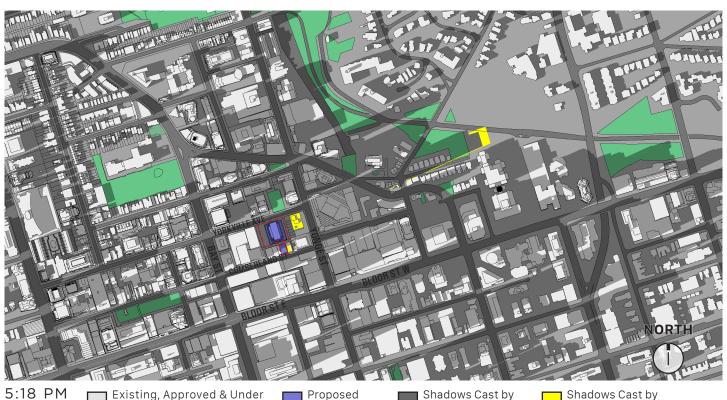

Subject

Existing Public Park

5:18 AM

Existing, Approved & Under Construction Buildings

Proposed Development

Shadows Cast by Existing Buildings

Shadows Cast by
Proposed Development

Subject Site

Existing
Public Park