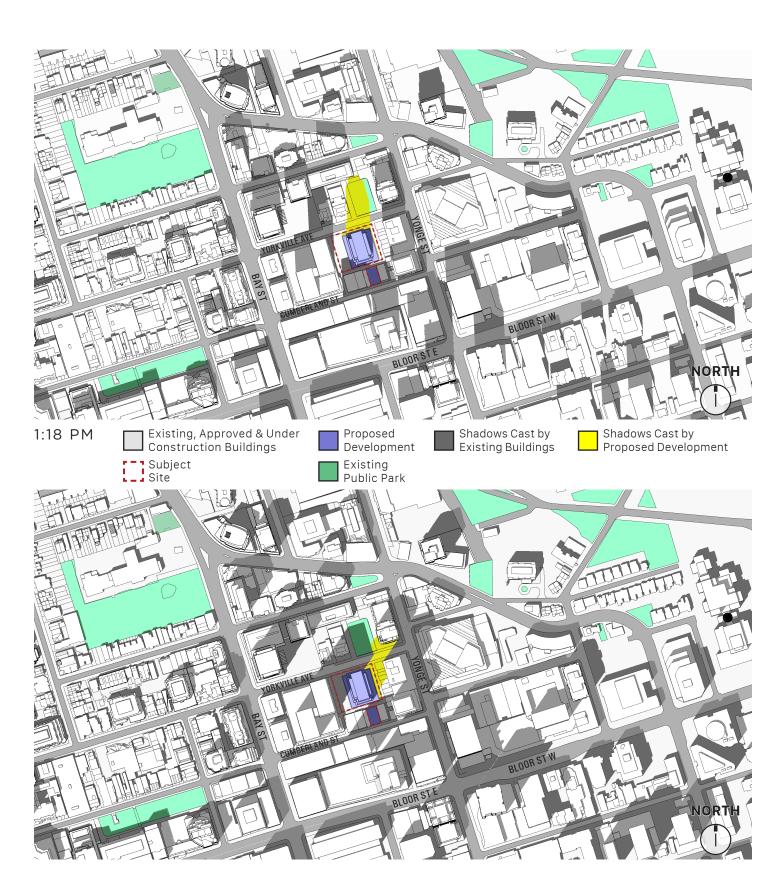

Proposed Development

Subject Subj

Existing Public Park

9:18 AM

Existing, Approved & Under Construction Buildings

Proposed Development

Shadows Cast by Existing Buildings

Shadows Cast by
Proposed Development

Subject

Existing Public Park

5:18 AM

Existing, Approved & Under Construction Buildings

Proposed Development

Shadows Cast by Existing Buildings

Shadows Cast by
Proposed Development

Subject Site