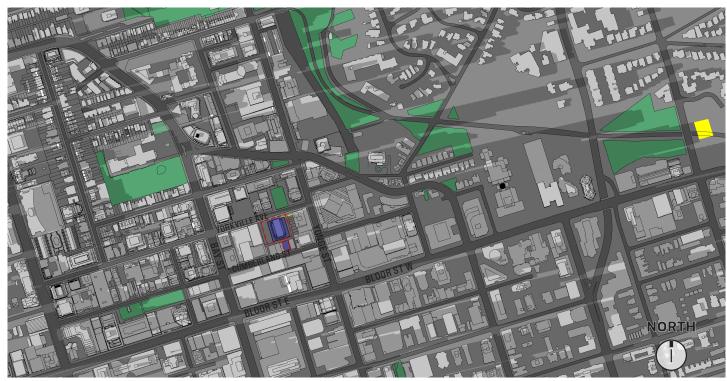

Subject

Existing Public Park

5:18 AM

Existing, Approved & Under Construction Buildings

Proposed Development

Shadows Cast by Existing Buildings

Shadows Cast by
Proposed Development

Subject Site

Existing
Public Park