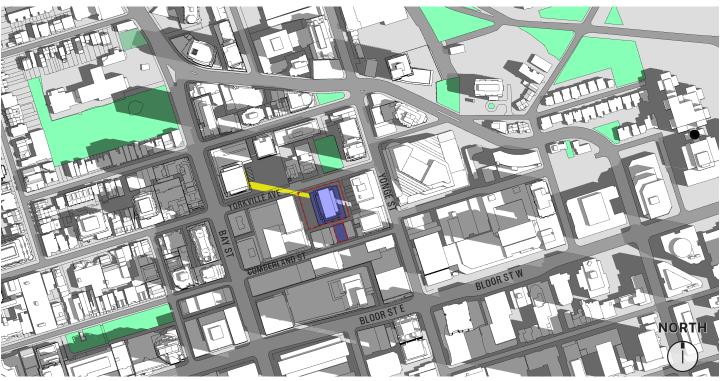

#### S H A D O W STUDY

11-21 YORKVILLE AVENUE

TORONTO

11 YORKVILLE PARTNERS INC.

PREPARED FOR: March 2018

9:18 AM

Existing, Approved & Under Construction Buildings

Proposed Development

Shadows Cast by Existing Buildings

Shadows Cast by
Proposed Development

Subject Site

Existing Public Park

10:18 AM

Existing, Approved & Under Construction Buildings

Development

Shadows Cast by **Existing Buildings** 