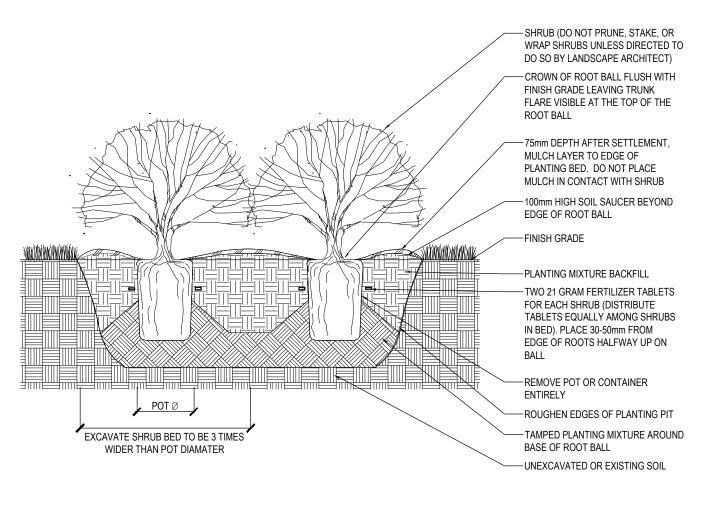

SOIL DEPTH MINIMUMS

POTTED SHRUB BED PLANTING DETAIL

-BUILDING WALL - 25X300 RIGID FOAM INSULATION CONTINUOUS ALONG BUILDING WALL UNIT PAVER - REFER TO PLAN FOR SHAPE AND PATTERN ——HPB COMPACTED STONE BASE LAYER —FILTER FABRIC —COMPACTED GRANULAR 'A' BASE COURSE - 100 MINIMUM WATERPROOFING & PROTECTION LAYER, REFER TO ARCHITECTURAL DRAWINGS PARKING GARAGE ROOF SLAB SLOPED TO DRAIN, BY OTHERS