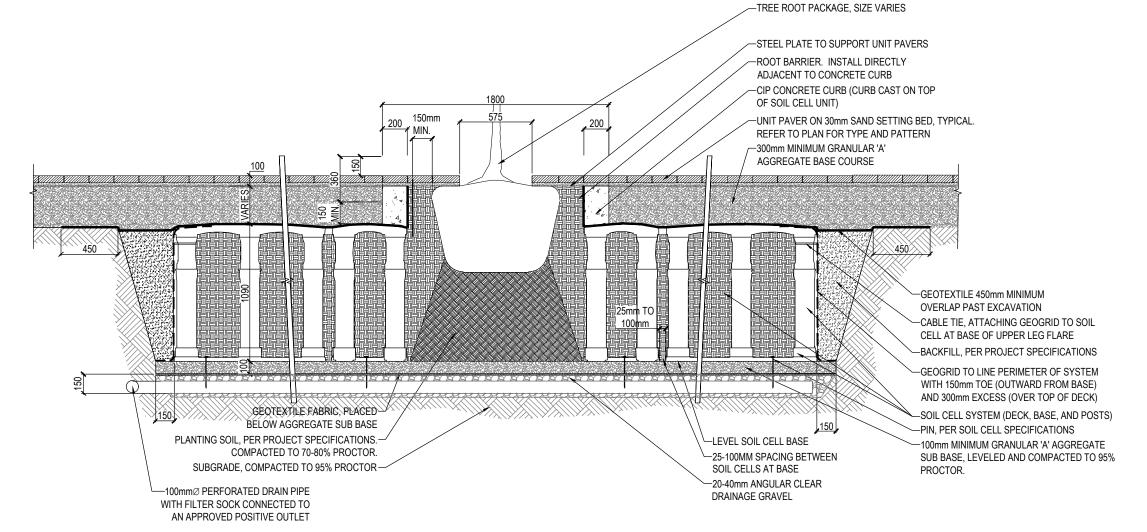

CONTINUOUS TREE PIT SECTION

—BUILDING WALL - 25X300 RIGID FOAM INSULATION CONTINUOUS ALONG BUILDING WALL -----UNIT PAVER - REFER TO PLAN FOR SHAPE AND —COMPACTED GRANULAR 'A' BASE COURSE —COMPACTED GRANULAR 'A' BASE COURSE - 200 MINIMUM - WATERPROOFING & PROTECTION LAYER, REFER TO ARCHITECTURAL DRAWINGS 

**UNIT PAVER ON ROOF SLAB** 

HEAVY DUTY UNIT PAVER ON ROOF SLAB

NOT FOR CONSTRUCTION

ISSUED FOR REZONING/SPA 2018-03-23 AF ISSUED FOR REVIEW 2018-03-16 AF date by no.

CONTRACTOR MUST VERIFY ALL DIMENSIONS ON THE JOB AND REPORT ANY DISCREPANCY TO THE LANDSCAPE ARCHITECT BEFORE PROCEEDING WITH THE ALL DRAWINGS AND SPECIFICATIONS ARE INSTRUMENTS OF SERVICE AND THE PROPERTY OF THE LANDSCAPE ARCHITECT WHICH MUST BE RETURNED AT THE COMPLETION OF THE WORK. ALL DRAWINGS TO BE USED FOR CONSTRUCTION ONLY WHEN SIGNED BY THE LANDSCAPE ARCHITECT.

20 Champlain Blvd. Suite 102 - Toronto ON - M3H 2Z1 info@terraplan.ca www.terraplan.ca

RIO+CAN LIVING

11 YORKVILLE AVENUE TORONTO, ONTARIO

LANDSCAPE DETAILS

AS SHOWN SCALE: 2018-03-23 PROJECT NO.: 17-177

T-310.030-10