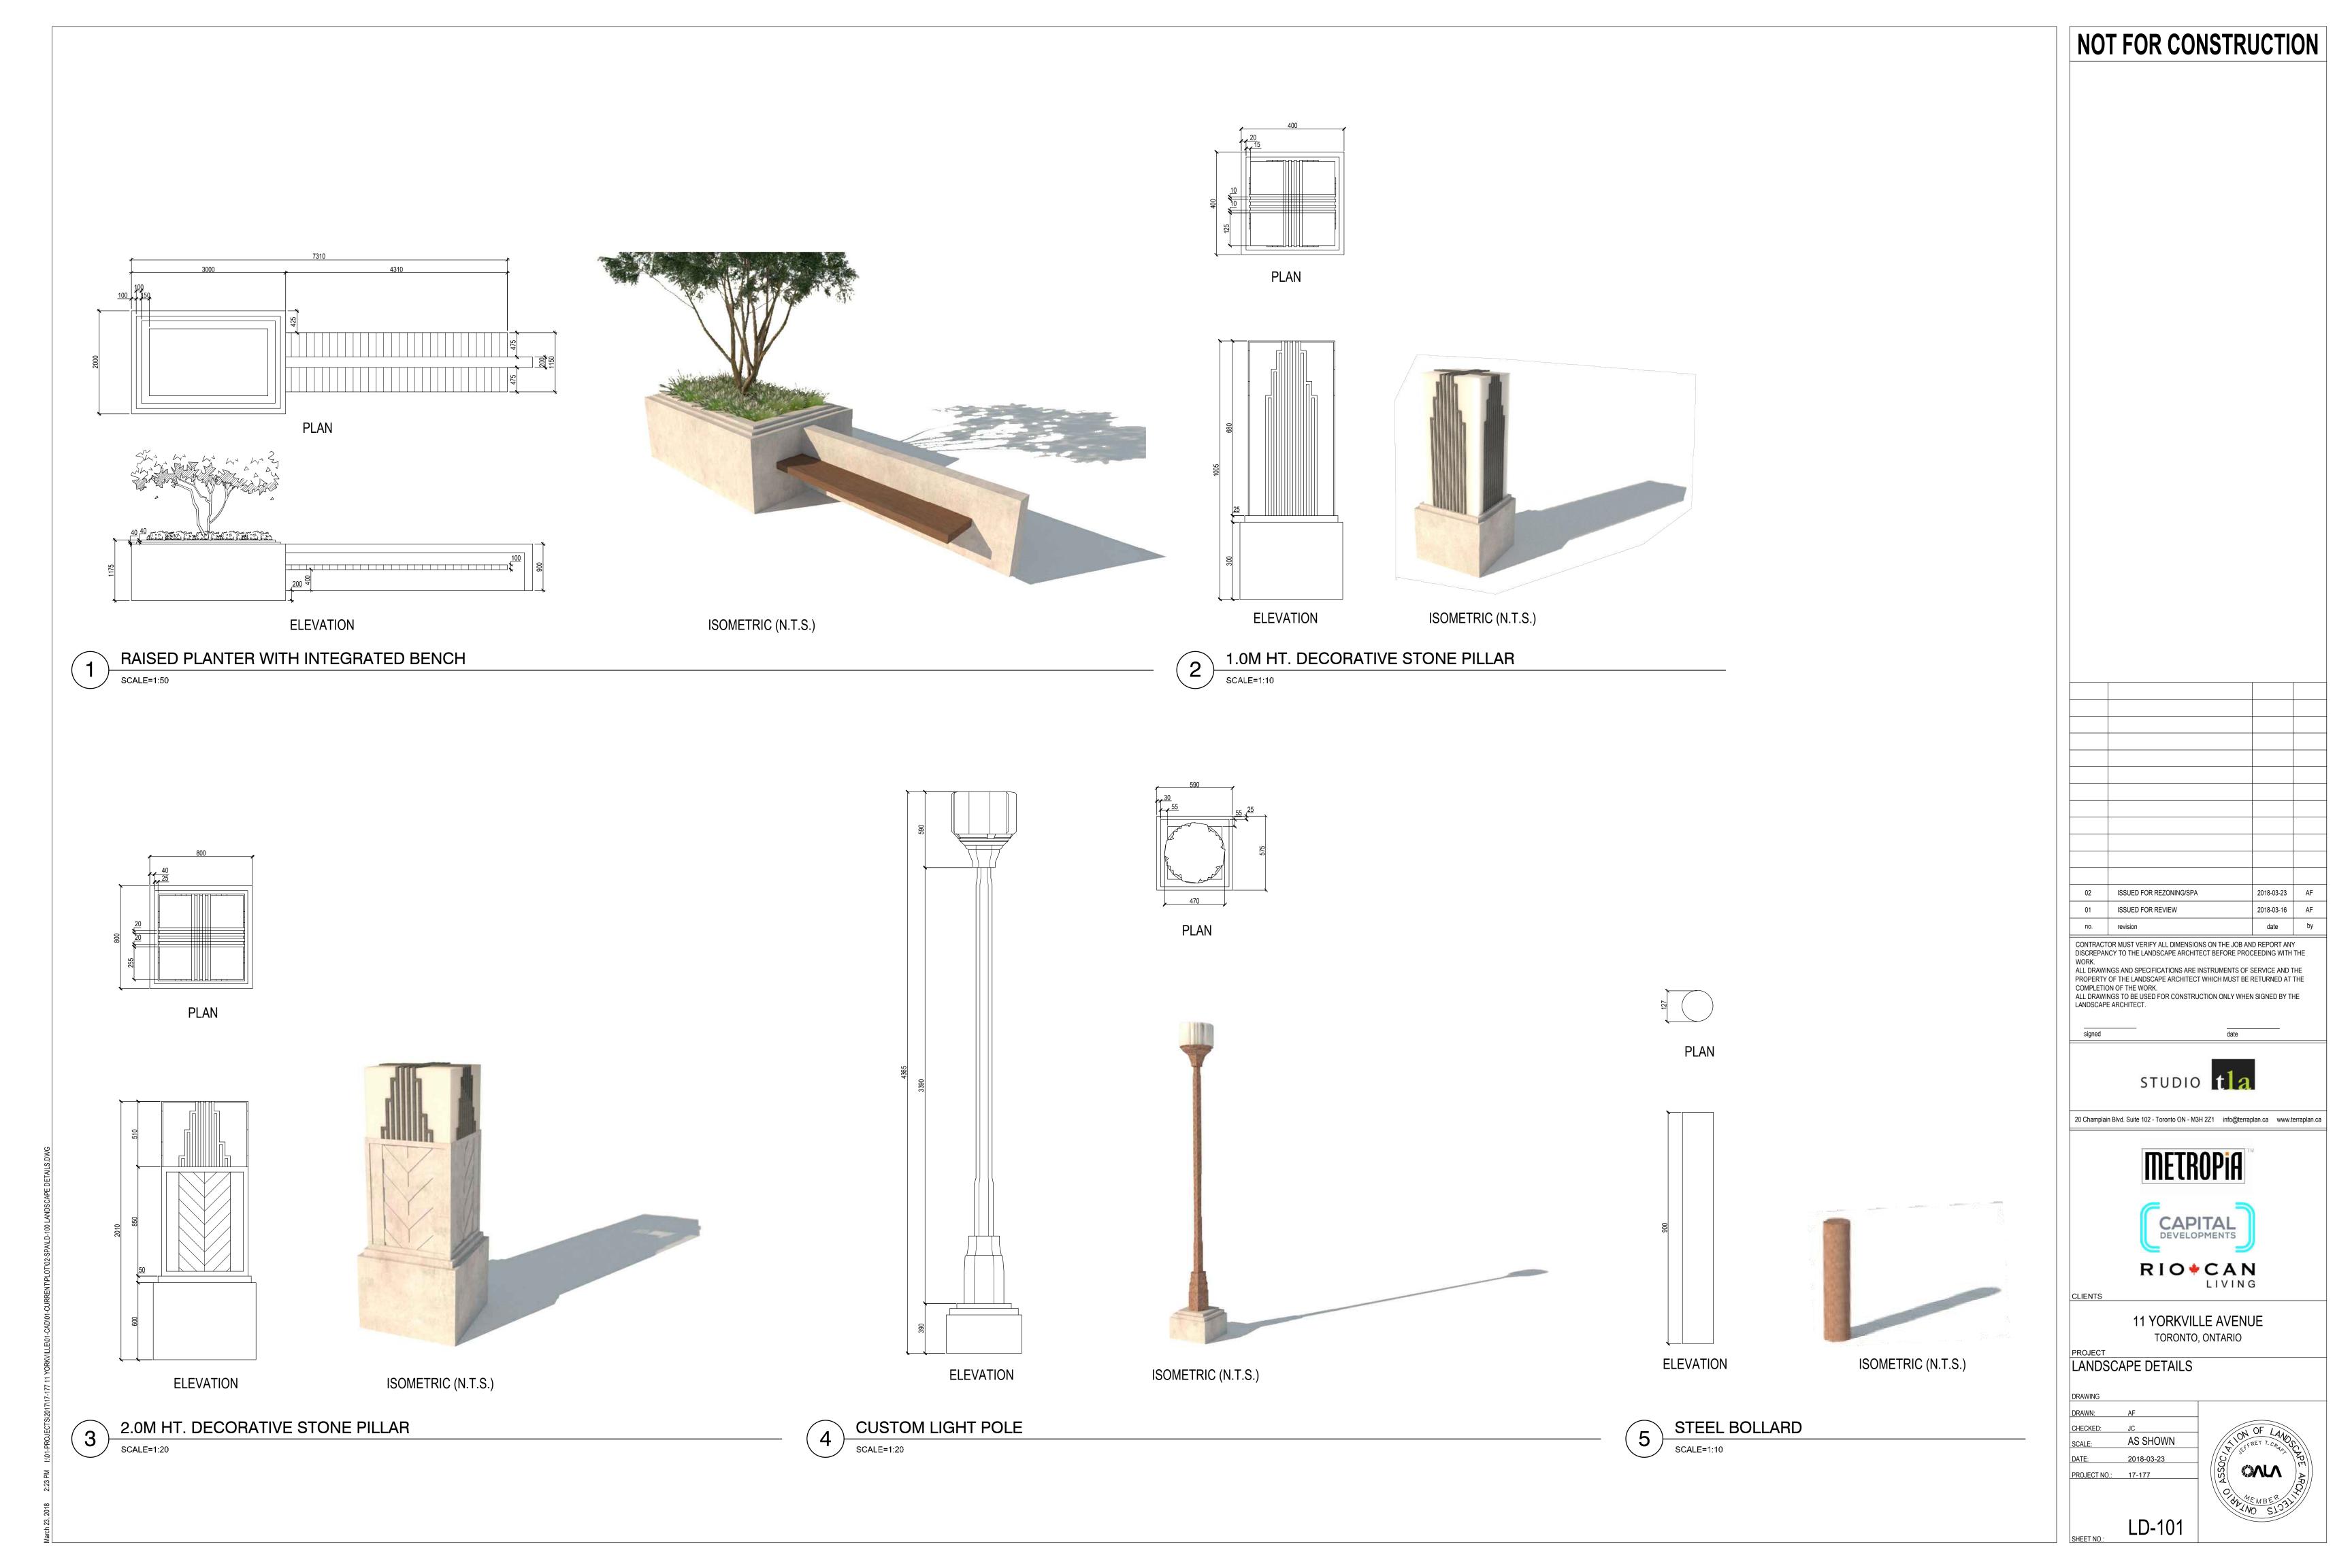

20 Champlain Blvd. Suite 102 - Toronto ON - M3H 2Z1 info@terraplan.ca www.terraplan.ca

RIO+CAN LIVING

11 YORKVILLE AVENUE TORONTO, ONTARIO

3RD FLOOR OUTDOOR AMENITY PLAN

AS SHOWN 2018-03-23 PROJECT NO.: 17-177

20 Champlain Blvd. Suite 102 - Toronto ON - M3H 2Z1 info@terraplan.ca www.terraplan.ca

RIO+CAN LIVING

11 YORKVILLE AVENUE TORONTO, ONTARIO

LANDSCAPE DETAILS

AS SHOWN SCALE: 2018-03-23 PROJECT NO.: 17-177

T-310.030-10

P-2017-17 177-71

P-2017-17.177-01

SCALE=1:20

SCALE=1:20